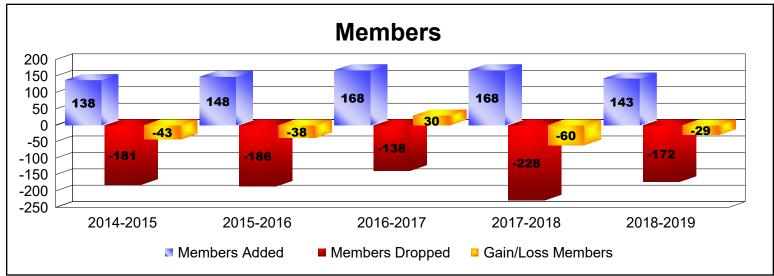

District 5 SKS

As of June 2019 Cumulative

| Year      | New<br>Clubs | Dropped<br>Clubs | Gain/<br>Loss<br>Clubs | New<br>Members | Charter<br>Members | Reinstate<br>Members | Transfer<br>Members | Total<br>Member<br>Added | Total<br>Members<br>Dropped | Gain/<br>Loss<br>Members |
|-----------|--------------|------------------|------------------------|----------------|--------------------|----------------------|---------------------|--------------------------|-----------------------------|--------------------------|
| 2014-2015 | 0            | -2               | -2                     | 119            | 3                  | 4                    | 12                  | 138                      | -181                        | -43                      |
| 2015-2016 | 0            | -1               | -1                     | 136            | 3                  | 2                    | 7                   | 148                      | -186                        | -38                      |
| 2016-2017 | 0            | -2               | -2                     | 153            | 5                  | 4                    | 6                   | 168                      | -138                        | 30                       |
| 2017-2018 | 0            | -2               | -2                     | 145            | 0                  | 16                   | 7                   | 168                      | -228                        | -60                      |
| 2018-2019 | 1            | -1               | 0                      | 115            | 24                 | 3                    | 1                   | 143                      | -172                        | -29                      |
| Average   | 0            | -2               | -1                     | 134            | 7                  | 6                    | 7                   | 153                      | -181                        | -28                      |