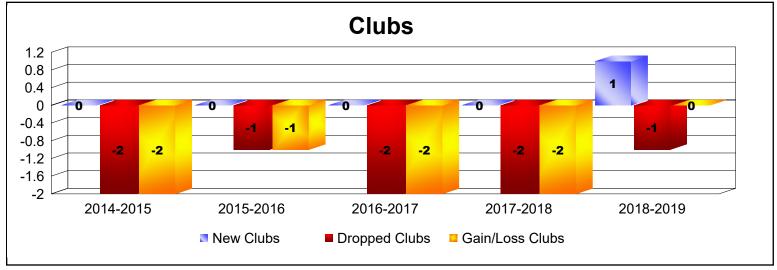

District 5 SKS

As of June 2019 Cumulative

| Year      | New<br>Clubs | Dropped<br>Clubs | Gain/<br>Loss<br>Clubs | New<br>Members | Charter<br>Members | Reinstate<br>Members | Transfer<br>Members | Total<br>Member<br>Added | Total<br>Members<br>Dropped | Gain/<br>Loss<br>Members |
|-----------|--------------|------------------|------------------------|----------------|--------------------|----------------------|---------------------|--------------------------|-----------------------------|--------------------------|
| 2014-2015 | 0            | -2               | -2                     | 119            | 3                  | 4                    | 12                  | 138                      | -181                        | -43                      |
| 2015-2016 | 0            | -1               | -1                     | 136            | 3                  | 2                    | 7                   | 148                      | -186                        | -38                      |
| 2016-2017 | 0            | -2               | -2                     | 153            | 5                  | 4                    | 6                   | 168                      | -138                        | 30                       |
| 2017-2018 | 0            | -2               | -2                     | 145            | 0                  | 16                   | 7                   | 168                      | -228                        | -60                      |
| 2018-2019 | 1            | -1               | 0                      | 115            | 24                 | 3                    | 1                   | 143                      | -172                        | -29                      |
| Average   | 0            | -2               | -1                     | 134            | 7                  | 6                    | 7                   | 153                      | -181                        | -28                      |